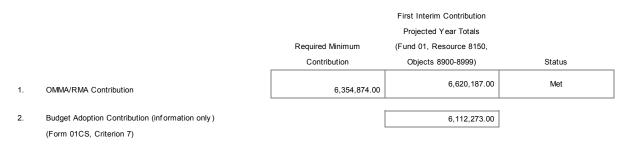

g the District's Compliance with the Contribution Requirement for EC Section 17070.75 - Ongoing and Major Maintenance/Restricted Maintenance Account (OMMA/RMA)

NOTE: EC Section 17070.75 requires the district to deposit into the account a minimum amount equal to or greater than three percent of the total general fund expenditures and other financing uses for that fiscal year. Statute exclude the following resource codes from the total general fund expenditures calculation: 3212, 3213, 3214, 3216, 3218, 3219, 3225, 3226, 3227, 3228, 5316, 5632, 5633, 5634, 7027, and 7690.

DATA ENTRY: Enter the Required Minimum Contribution if Budget data does not exist. Budget data that exist will be extracted; otherwise, enter budget data into lines 1, if applicable, and 2. All other data are extracted.



If status is not met, enter an X in the box that best describes why the minimum required contribution was not made:

| Not applicable (district does not participate in the Leroy F. Greene School Facilities Act of 1998) |
|-----------------------------------------------------------------------------------------------------|
| Exempt (due to district's small size [EC Section 17070.75 (b)(2)(E)])                               |
| Other (explanation must be provided)                                                                |

Explanation:

(required if NOT met and Other is marked)

California Dept of Education SACS Financial Reporting Software - SACS V7 File: CSI\_District, Version 5



## 8. CRITERION: Deficit Spending

STANDARD: Unrestricted deficit spending (total unrestricted expen